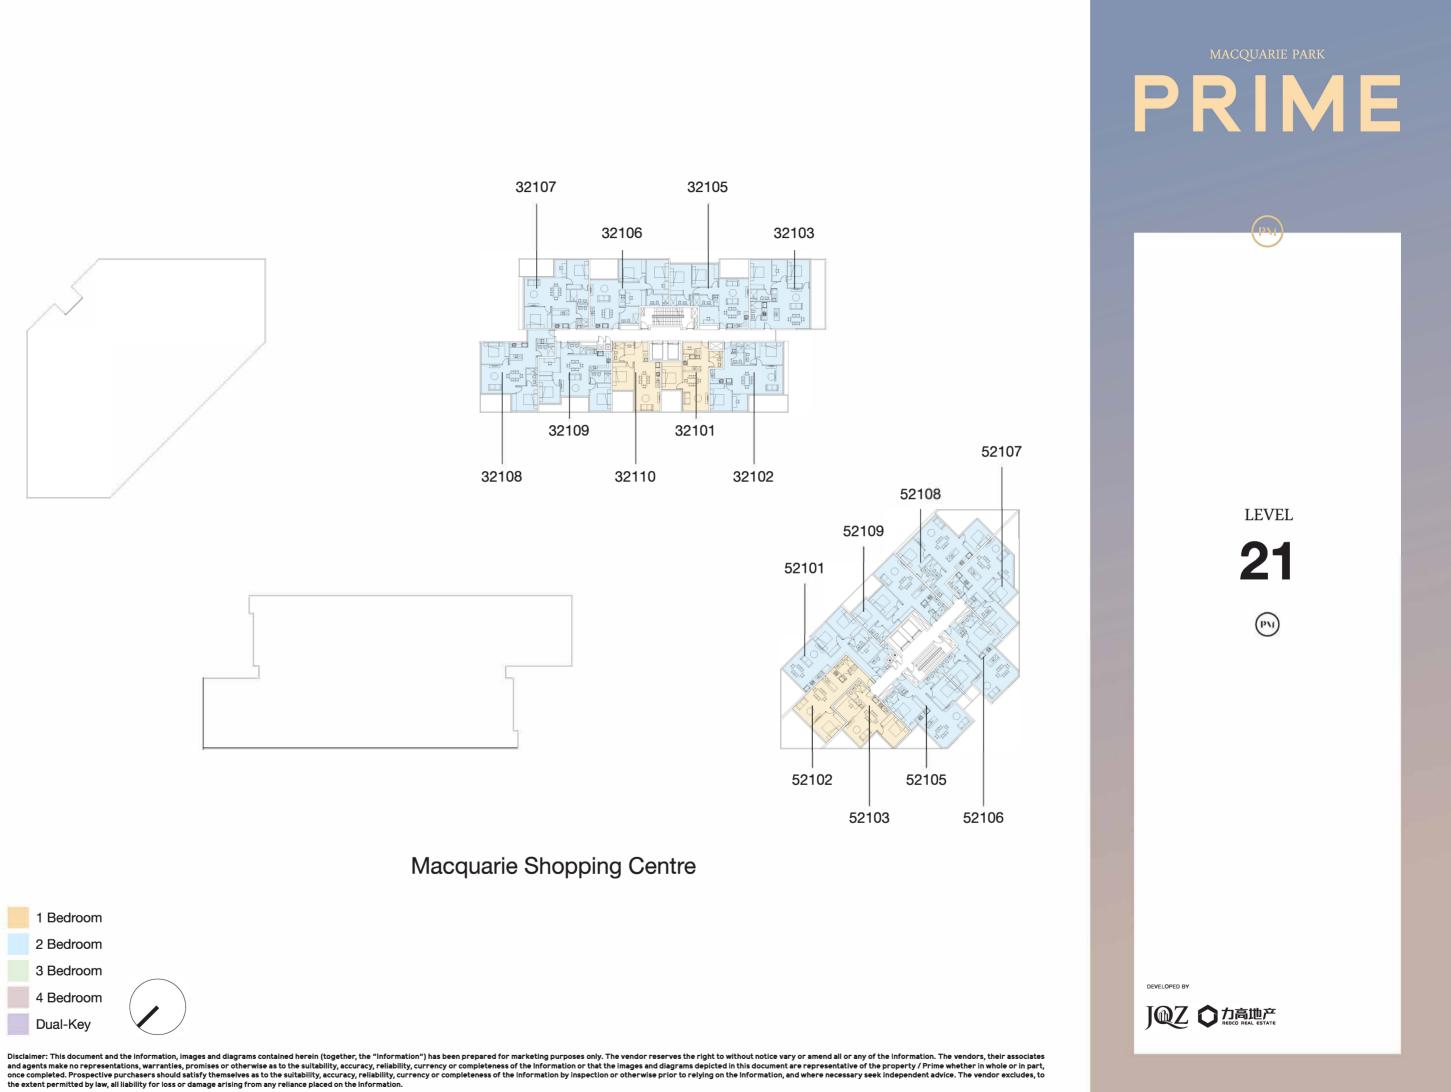

### MACQUARIE PARK PRIME

(PM

LEVEL 22 & 23 (1)

I@Z

Macquarie Shopping Centre

Discialmer: This document and the information, images and diagrams contained herein (together, the "information") has been prepared for marketing purposes only. The vendor reserves the right to without notice vary or amend all or any of the information. The vendors, their associates and agents make no representations, warranties, promises or otherwise as to the suitability, accuracy, reliability, currency or completeness of the information or that the images and diagrams depicted in this document are representative of the property / Prime whether in whole or in part, once completed. Prospective purchasers should satisfy themselves as to the suitability, accuracy, reliability, currency or completeness of the information by inspection or otherwise prior to relying on the information, and where necessary seek independent advies. The vendor excludes, to the extent permitted by law, all liability for loss or damage arising from any reliance placed on the information.